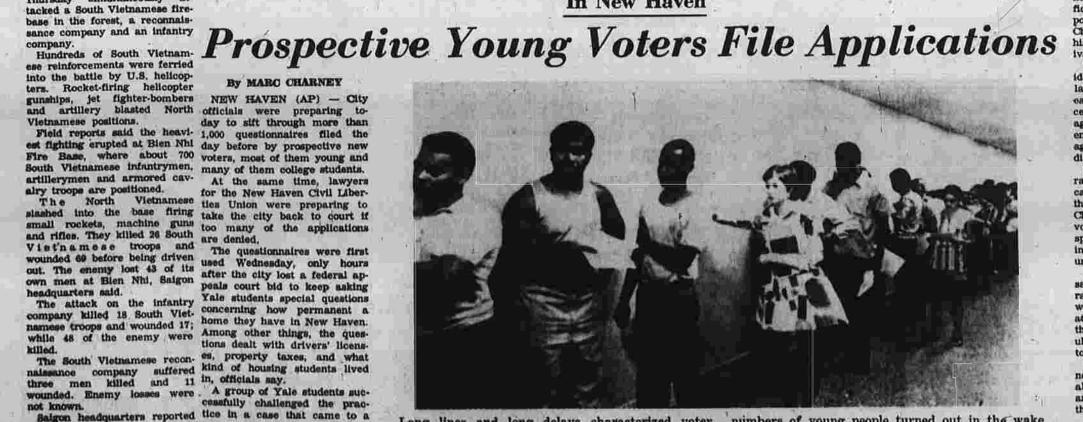

# Delta Forest margin of error, the scientists Black Lawyers, Investigations

The North Vietnamese forces Thursday simultaneously at-tacked a South Vietnamese firebase in the forest, a reconnais-

The South Vietnamese recon-es, property taxes, and what naissance company suffered kind of housing students lived three men killed and 11 in, officials say. wounded. Enemy losses were A group of Yale students suc-cessfully challenged the prac-